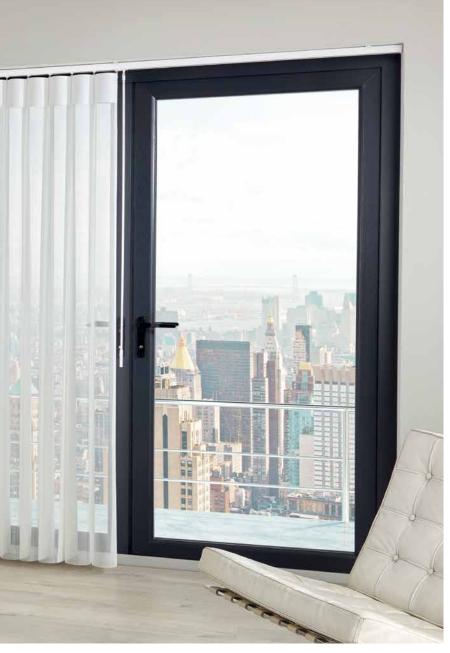

# A UNIQUE WINDOW DRESSING FOR THE MODERN HOME

If you're looking to create an instant impact in your home with something a little different then Allusion blinds would be the perfect choice. Suitable for all window types, Allusion blinds really come into their own in larger windows and bi-folding doors where their unique flowing fabric vanes allow you to enjoy both light and privacy.

With the fabric vanes open during the day you can still enjoy your view, when closed at night you can have total privacy, warmth and security.

You can even walk through the blind to your outside space whilst still retaining the ambience in your room.