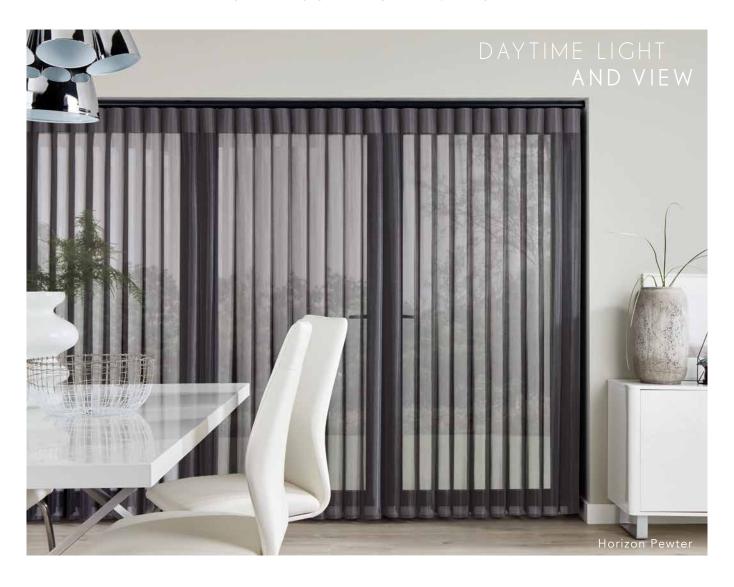

With the fabric vanes open during the day you can still enjoy your view, when closed at night you can have total privacy, warmth and security.

You can even walk through the blind to your outside space whilst still retaining the ambience in your room.

#### DAYTIME VIEW WITH PRIVACY

Open up the soft fabric vanes to the open position and enjoy subtle light diffusion with a view.