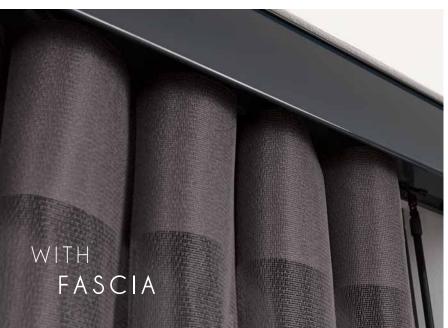

## PERSONALISE

your Allusion™ blinds

Add some personality to your Allusion blinds with our fascia options: add a stylish Vogue headrail or an 80mm fascia both available in white, black and anthracite grey.