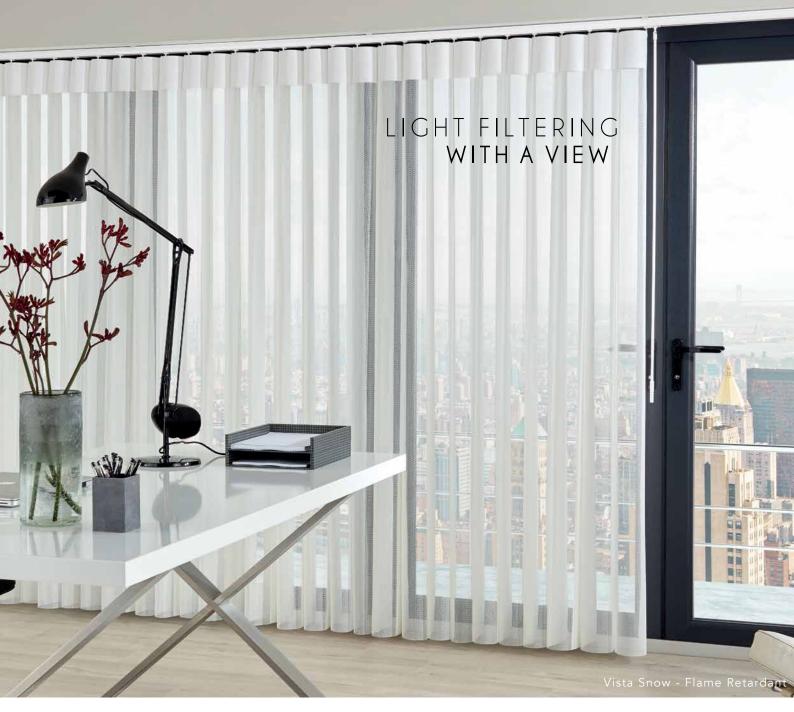

Not only do they look great in the home but Allusion blinds are perfect for both domestic and commercial environments with our flame retardant option and wide widths they can be made up to 5m wide with a long drop capability.

Why not create extra impact by using Allusion Blinds as room dividers perfect for hotel lobby's or large spaces.

www.LondonWindowFilm.co.uk