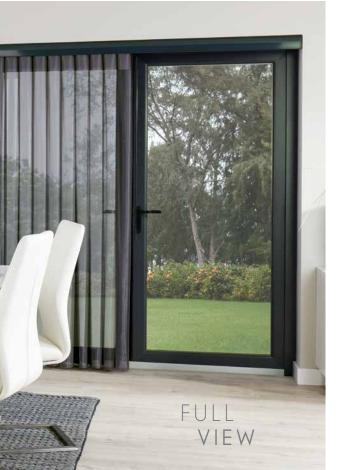

#### FULL VIEW

Slide the soft fabric vanes to one side to enjoy a clear outside view.