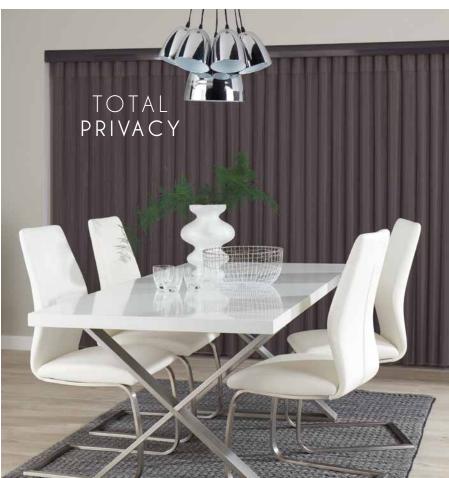

#### TOTAL PRIVACY

Rotate the louvres to close the blind fully for total privacy.

All our blinds are of course child safe and the Allusion blind is another example of this. It comes with wand control giving you complete piece of mind in a modern, efficient and practical way.