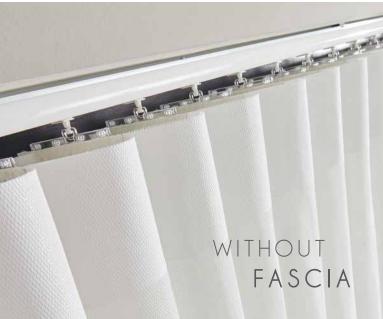

## PERSONALISE

your Allusion™ blinds

Add some personality to your Allusion blinds with our fascia options: add a stylish Vogue headrail or an 80mm fascia both available in white, black and anthracite grey.