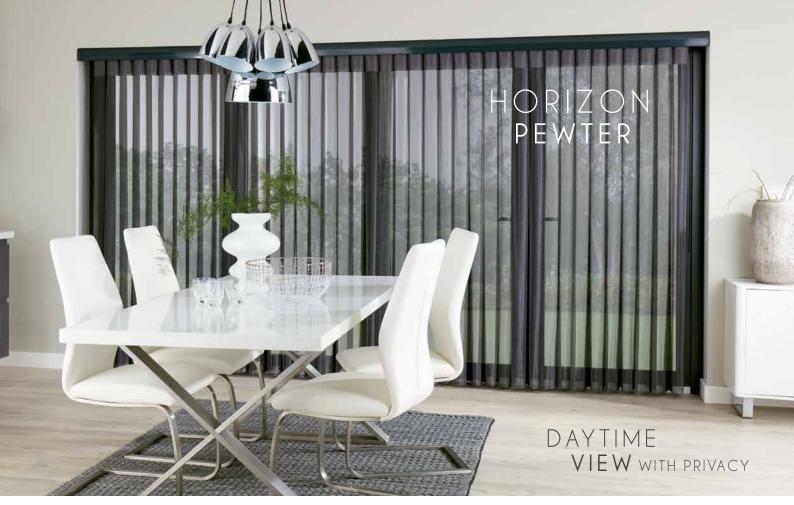

#### DAYTIME VIEW WITH PRIVACY

Open up the soft fabric vanes to the open position and enjoy subtle light diffusion with a view.