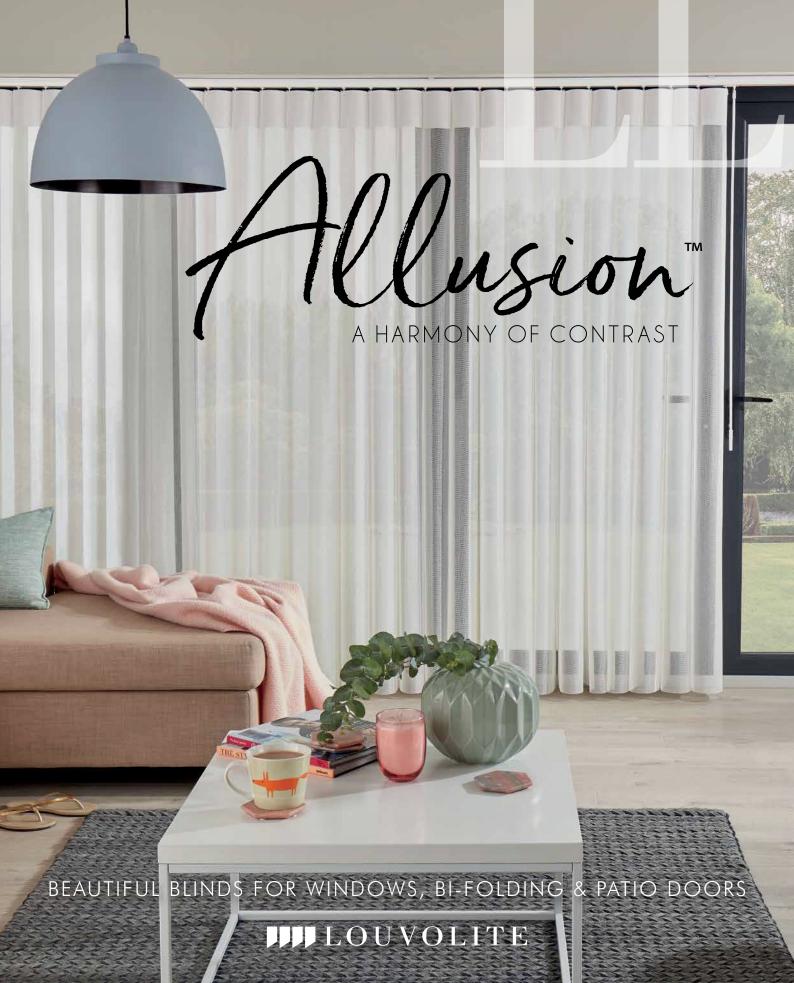

# A UNIQUE WINDOW DRESSING FOR THE MODERN HOME

If you're looking to create an instant impact in your home with something a little different then Allusion blinds would be the perfect choice. Suitable for all window types, Allusion blinds really come into their own in larger windows and bi-folding doors where their unique flowing fabric vanes allow you to enjoy both light and privacy.

#### with a modern twist

Allusion's unique patented weave offers the ultimate in shading flexibility and privacy along with modern, clean lines and stunning fabrics.

Cleverly combining the delicacy of a voile fabric with the versatility of rotating vertical louvres, Allusion looks sensational and offers a number of light and privacy options.

With the fabric vanes open during the day you can still enjoy your view, when closed at night you can have total privacy, warmth and security.

You can even walk through the blind to your outside space whilst still retaining the ambience in your room.